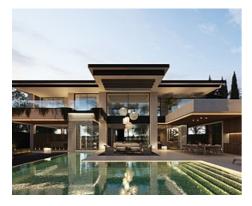

Explore a shelter of luxury and security with this new development, just 7 independent • Reference: AP1469 and unique villas, within a gated complex, with 24-hour security and within walking distance to the beach and Puerto Banús.

Each villa has been carefully designed by top professionals, from architects to interior designers and landscapers, to offer an unparalleled lifestyle. The commitment to excellence is reflected in every detail, from select materials to top-notch features. With a fusion of contemporary lines and classic elegance, this new development seamlessly integrates into its surroundings, offering an oasis of serenity just steps away from the sea, the gastronomic buzz of the promenade, and iconic attractions such as the center of San Pedro de Alcántara and the exclusive Puerto Banús.

Furthermore, this development offers the BANG & OLUFSEN Experience, an unparalleled sensory experience in each villa, offering the world of high-end imaging and sound.

Bedrooms: 4 Bathrooms: 5

• Plot Size: 823 - 1,004 m <sup>2</sup> • Built Size: 774 - 848 m <sup>2</sup>