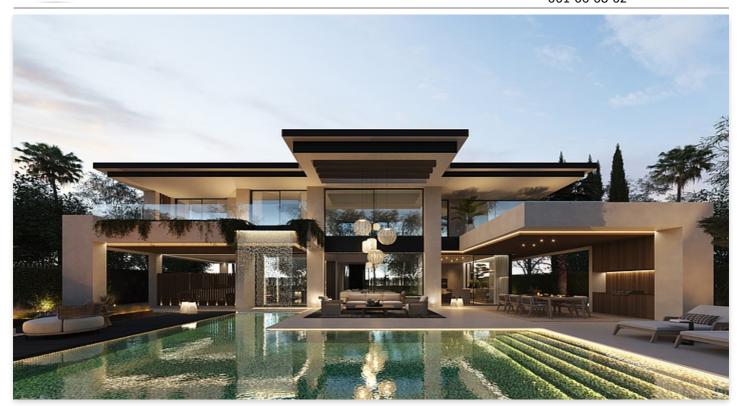

Explore a shelter of luxury and security with this new development, just 7 independent • Reference: AP1469 and unique villas, within a gated complex, with 24-hour security and within walking distance to the beach and Puerto Banús.

Each villa has been carefully designed by top professionals, from architects to interior designers and landscapers, to offer an unparalleled lifestyle. The commitment to excellence is reflected in every detail, from select materials to top-notch features. With a fusion of contemporary lines and classic elegance, this new development seamlessly integrates into its surroundings, offering an oasis of serenity just steps away from the sea, the gastronomic buzz of the promenade, and iconic attractions such as the center of San Pedro de Alcántara and the exclusive Puerto Banús.

Furthermore, this development offers the BANG & OLUFSEN Experience, an unparalleled sensory experience in each villa, offering the world of high-end imaging and sound.

Bedrooms: 4 Bathrooms: 5

• Plot Size: 823 - 1,004 m <sup>2</sup> • Built Size: 774 - 848 m <sup>2</sup>