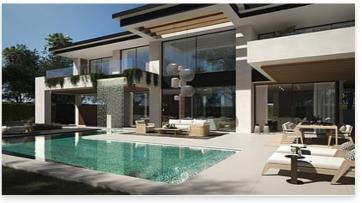

Explore a shelter of luxury and security with this new development, just 7 independent • Reference: AP1469 and unique villas, within a gated complex, with 24-hour security and within walking distance to the beach and Puerto Banús.

Each villa has been carefully designed by top professionals, from architects to interior designers and landscapers, to offer an unparalleled lifestyle. The commitment to excellence is reflected in every detail, from select materials to top-notch features. With a fusion of contemporary lines and classic elegance, this new development seamlessly integrates into its surroundings, offering an oasis of serenity just steps away from the sea, the gastronomic buzz of the promenade, and iconic attractions such as the center of San Pedro de Alcántara and the exclusive Puerto Banús.

Furthermore, this development offers the BANG & OLUFSEN Experience, an unparalleled sensory experience in each villa, offering the world of high-end imaging and sound.

Bedrooms: 4 Bathrooms: 5

• Plot Size: 823 - 1,004 m <sup>2</sup> • Built Size: 774 - 848 m <sup>2</sup>