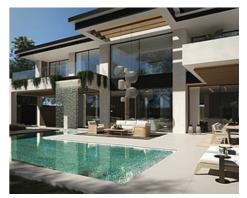

Each villa has been carefully designed by top professionals, from architects to interior designers and landscapers, to offer an unparalleled lifestyle. The commitment to excellence is reflected in every detail, from select materials to top-notch features. With a fusion of contemporary lines and classic elegance, this new development seamlessly integrates into its surroundings, offering an oasis of serenity just steps away from the sea, the gastronomic buzz of the promenade, and iconic attractions such as the center of San Pedro de Alcántara and the exclusive Puerto Banús.

Furthermore, this development offers the BANG & OLUFSEN Experience, an unparalleled sensory experience in each villa, offering the world of high-end imaging and sound.

Bedrooms: 4 Bathrooms: 5

• Plot Size: 823 - 1,004 m <sup>2</sup> • Built Size: 774 - 848 m <sup>2</sup>