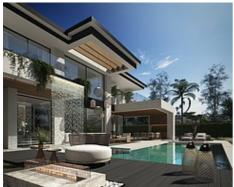

Each villa has been carefully designed by top professionals, from architects to interior designers and landscapers, to offer an unparalleled lifestyle. The commitment to excellence is reflected in every detail, from select materials to top-notch features. With a fusion of contemporary lines and classic elegance, this new development seamlessly integrates into its surroundings, offering an oasis of serenity just steps away from the sea, the gastronomic buzz of the promenade, and iconic attractions such as the center of San Pedro de Alcántara and the exclusive Puerto Banús.

Furthermore, this development offers the BANG & OLUFSEN Experience, an unparalleled sensory experience in each villa, offering the world of high-end imaging and sound.

Bedrooms: 4 Bathrooms: 5

• Plot Size: 823 - 1,004 m <sup>2</sup> • Built Size: 774 - 848 m <sup>2</sup>